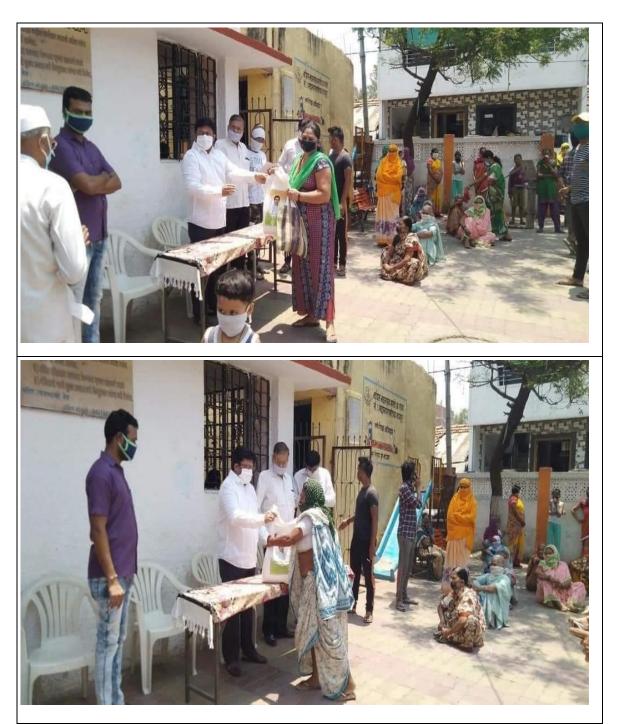

Adv. Abhijeet Wanjarri, Secretary Amar Sewa Mandal, Nagpur, Distribute food to needy people

PRIM CIPAL

KAMLA NEHRU COLLEGE OF PHARMACI BUTIBORI, NAGPUR-441108

Adv. Abhijeet Wanjarri, Secretary, Amar Sewa Mandal, Nagpur, Distribute sanitizer and face mask to CORONA Warriors