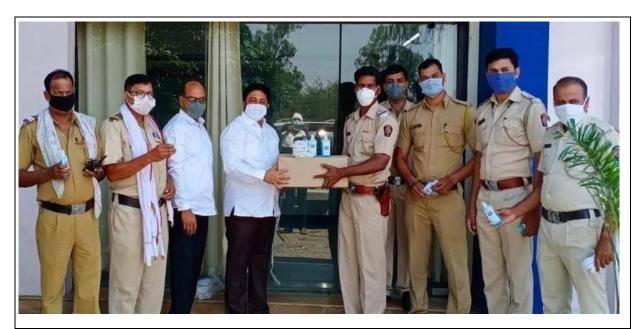

Adv. Abhijeet Wanjarri, Secretary Amar Sewa Mandal, Nagpur, Distribute food to needy people

PRIM CIPAL

KAMLA NEHRU COLLEGE OF PHARMACI BUTIBORI, NAGPUR-441108

Adv. Abhijeet Wanjarri, Secretary, Amar Sewa Mandal, Nagpur, Distribute sanitizer and face mask to CORONA Warriors