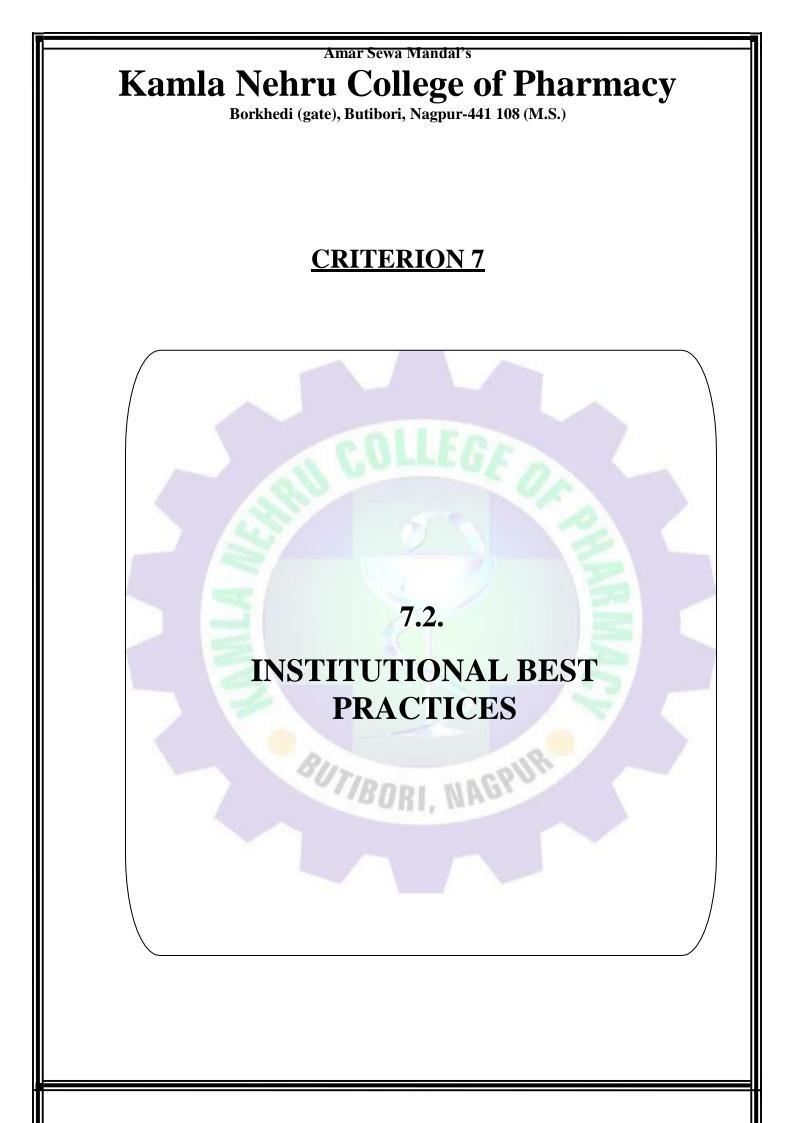

## Amar Sewa Mandal's KAMLA NEHRU COLLEGE OF PHARMACY Butibori, Nagpur-441108.

Glimpses of COVID – 19 Activities 2021-22

Faculty members distributing mask and Vitamin tablets

PRIVCIPAL KAMLA NEHRU COLLEGE OF PHARMAC BUTIBORI, NAGPUR-441108